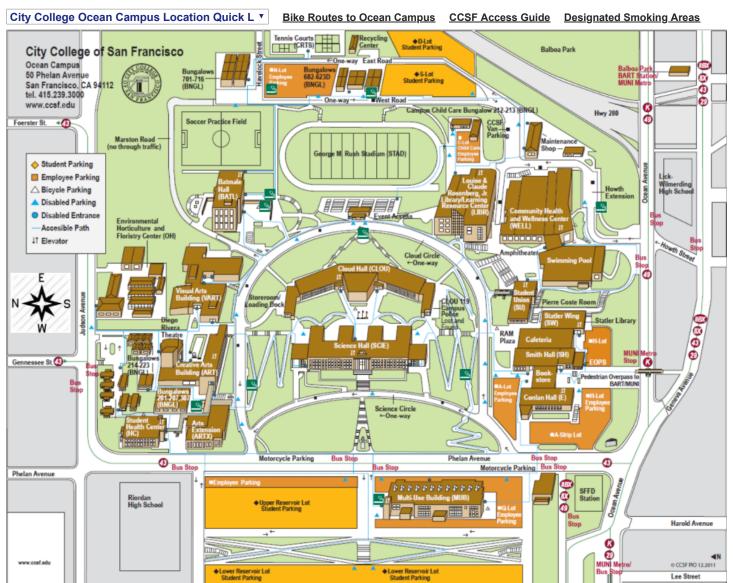

## Classroom Buildings & Abbreviations Used in Schedule of Classes

Arts Extension (ARTX or A) Batmale Hall (BATL or L) Bungalow 201 - 716 (BNGL or B) Cloud Hall (CLOU or C) Conlan Hall (E) Creative Arts (ART or A) <u>Diego Rivera Theatre</u> (City Theatre) Environmental Horticulture & Floristry (EH/F) Louise and Claude Rosenberg Jr. Library / Learning Resource Center (R) Multi-Use Building (MUB) Science Hall (SCIE or S) Smith Hall (SH) Statler Wing (SW) Student Health Center (HC) Student Union (SU) Visual Arts (VART or V)

Wellness Center (WELL)

## Student Services locations

Admissions & Records (Conlan Hall 107)
Associated Students (Student Union)
Cafeteria & Snack Bar (Smith Hall)
Career Development & Placement Center
(Science Hall 127)
Child Development School Lab (B212 & B213)
College Bookstore (Conlan Hall)
Counseling (Conlan Hall 205)
Disabled Students Program & Services
(Rosenberg Library / Learning Resource Center 323)
Extended Opportunity Program & Services (EOPS)
Financial Aid (Cloud Hall 324)

International Students Adminssions Office (Conlan Hall 107)

Re-Entry to Education Program (Smith Hall 106) Registration/Fee Payment Office (Smith Hall 118) Student Health Center Student Health Center Testing and Assessment (Conlan Hall 203)

## Public Transportation to Ocean Avenue Campus

MUNI: J-Church, K-Ingleside, M-Ocean View, 8X/8BX Bayshore Express, 29 Sunset, 43 Masonic, 49 Van Ness/Mission, 54 Felton, 88 BART Shuttle BART: To Balboa Park Station

Parking Permits are required to park in any lot, day or evening. For more information, contact Campus Police, Cloud Hall 119, (415) 239-3200.

Designated Faculty & Staff parking lots are available for Student parking after 5 P.M., Monday - Friday and all day Saturday and Sunday.

- □ Student Parking
- Faculty & Staff Parking
- ▲ Motorcycle Parking
- Bicycle Parking
- Parking
- EntranceElevator

ADA Campus Access Guide

https://www.ccsf.edu/Info/Map/

Veterans Services (<u>Cloud Hall 333</u>) Women's Resource Center (<u>Smith Hall 104</u>)